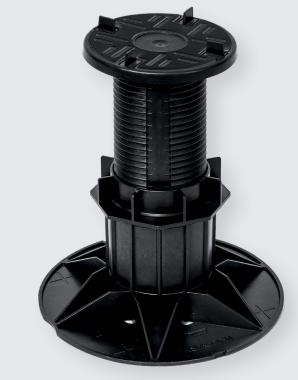

### PEDESTAL SUPPORTS FOR SUSPENDED DECKING AND PAVING

A wide and versatile range of telescopically adjustable pedestals to achieve completely flat upper surface, even whilst slab or joist is in place.

- Options from 7mm 380mm
- Ideal for paving slabs and timber decking
- Suspended system
- Millimetre precise adjustability
- Superior quality virgin fibre polypropylene
- Weight tolerance over one tonne
- Withstands sub-zero temperature

## arborpad PEDESTAL SUPPORTS FOR SUSPENDED DECKING AND PAVING

| 7mm PVC Timber Decking Pad                       | N/A            | gTDP7        |
|--------------------------------------------------|----------------|--------------|
| 9mm Rubber Paving Support Pad                    | N/A            | gTDP9        |
| Timber Decking Minipad - 10-20mm (with 1 plate)  | 10mm to 20mm   | gTDM1022-1   |
| Timber Decking Minipad - 10-25mm (with 2 plates) | 10mm to 25mm   | gTDM1025-2   |
| Timber Decking Minipad - 22-30mm                 | 22mm to 30mm   | gTDM2230     |
| Timber Decking Minipad - 28-40mm                 | 28mm to 40mm   | gTDM2840     |
| Fixed Head Adjustable Pedestals                  | 35mm to 50mm   | gFHAP3550    |
| Fixed Head Adjustable Pedestals                  | 50mm to 70mm   | gFHAP5070    |
| Fixed Head Adjustable Pedestals                  | 65mm to 100mm  | gFHAP65100   |
| Fixed Head Adjustable Pedestals                  | 95mm to 130mm  | gFHAP95130   |
| Fixed Head Adjustable Pedestals                  | 125mm to 160mm | gFHAP125160  |
| Fixed Head Adjustable Pedestals                  | 155mm to 190mm | gFHAP155190  |
| Fixed Head Adjustable Pedestals                  | 185mm to 220mm | gFHAP185220  |
| Fixed Head Adjustable Pedestals                  | 210mm to 245mm | gFHAP210245  |
| Fixed Head Adjustable Pedestals                  | 240mm to 275mm | gFHAP240275  |
| Fixed Head Adjustable Pedestals                  | 270mm to 305mm | gFHAP270305  |
| Fixed Head Adjustable Pedestals                  | 300mm to 335mm | gFHAP300335  |
| Fixed Head Extra Adjustable Pedestals            | 85m to 135mm   | gFHEAP85135  |
| Fixed Head Extra Adjustable Pedestals            | 125m to 215mm  | gFHEAP125215 |
| Fixed Head Extra Adjustable Pedestals            | 210m to 380mm  | gFHEAP210380 |