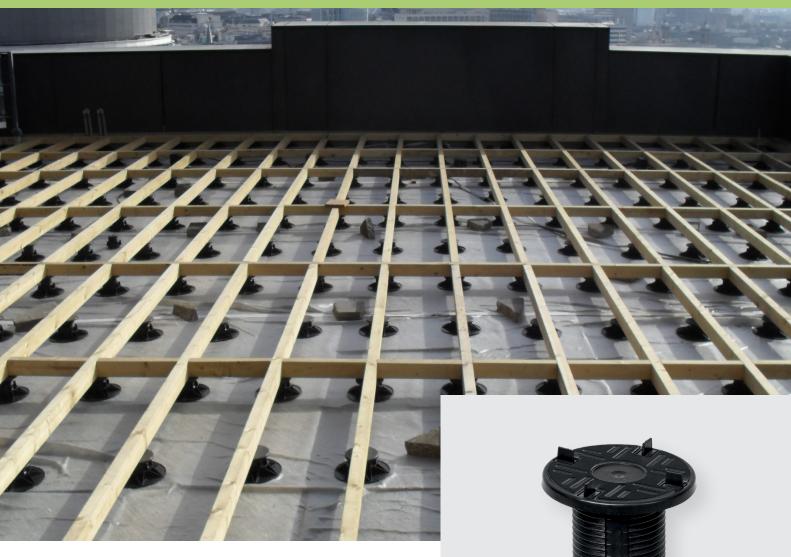

### PEDESTAL SUPPORTS FOR SUSPENDED DECKING AND PAVING

A wide and versatile range of telescopically adjustable pedestals to achieve completely flat upper surface, even whilst slab or joist is in place.

- Options from 7mm 380mm
- Ideal for paving slabs and timber decking
- Suspended system
- Millimetre precise adjustability
- Superior quality virgin fibre polypropylene
- Weight tolerance over one tonne
- Withstands sub-zero temperature