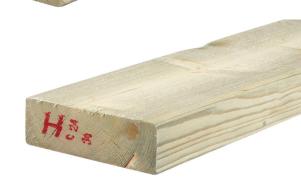

## EXTERNAL DECKING JOISTS TREATED TO UC4

Arbor Forest Products is pleased to launch its range of responsibly sourced, PEFC certified, external decking joists treated to UC4, for use in ground contact.

# C24 EXTERNAL DECKING JOISTS TREATED TO UC4

47 x 100 TREATED UC4 - In Ground Contact - C24 KD REGD & EASED [45(T2)x95(T2)] - 3.6m Lengths

47 x 100 TREATED UC4 - In Ground Contact - C24 KD REGD & EASED [45(T2)x95(T2)] - 4.8m Lengths

47 x 150 TREATED UC4 - In Ground Contact - C24 KD REGD & EASED [45(T2)x95(T2)] - 3.6m Lengths

47 x 150 TREATED UC4 - In Ground Contact - C24 KD REGD & EASED [45(T2)x95(T2)] - 4.8m Lengths

Pack sizes:

47 x 100 - 144 Lengths per pack