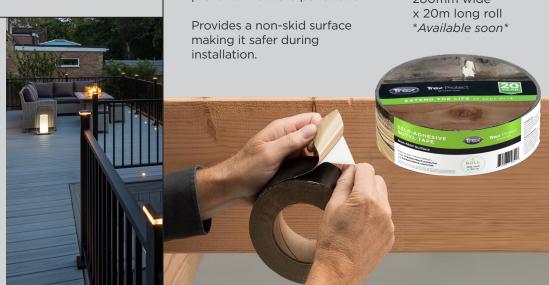

## **Trex** Protect

Using TrexProtect Butyl Joist tape will complete the system and make the joist fixing surface waterproof.

Protects the top of the joist, rim joist and ledger board from developing rot and decay.

Butyl-based tape helps deck screw hold longer. Stronger than acrylic or asphalt-based tapes.

Seals deck fasteners and prevents moisture penetration. Available in the following sizes:

50mm wide x 20m long roll

100mm wide x 20m long roll

280mm wide