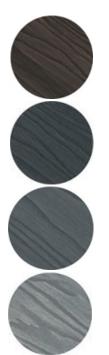

## **Pro4 Sealant is available in 4 matching colours to the ArborClad colour-range**

AMBER: BEKO 224 25EN Pro4 Bronze

ANTHRACITE: BEKO 224 14EN Pro4 Anthracite

STONE: BEKO 224 26EN Pro4 Dark Grey

SMOKE: PRO4 224 21 Basalt