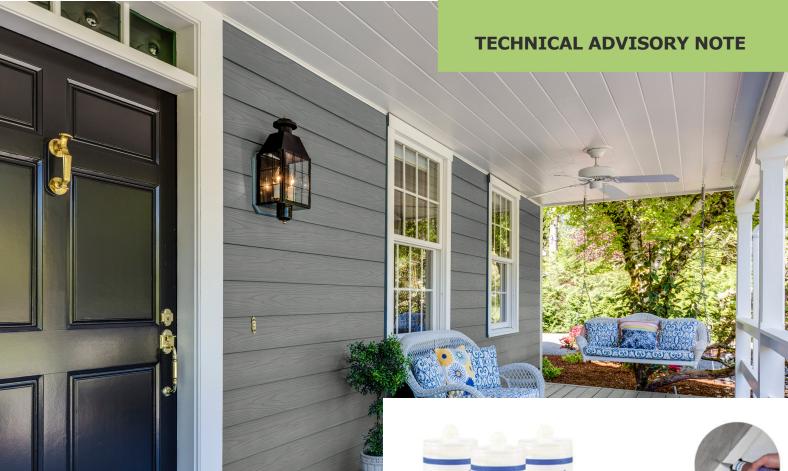

Arbordeck recommend the use the following product for this application:

**Walther Strong: BEKO Pro4Premium** Silicone

## SILICONE SEALANT

Arbordeck recommend the use of a silicone-based sealant as a joint sealant when installing ArborClad Composite Cladding.

This can be used to seal the butt joints of cladding boards - for example in internal angles, or when cladding is installed on a large wall, for a vertical in-line row of butt joints.