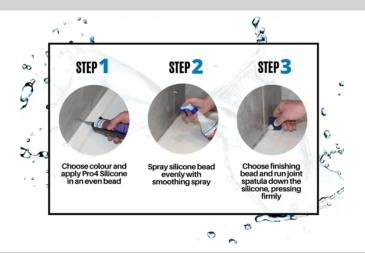

## SILICONE SEALANT

Arbordeck recommend the use of a silicone-based sealant as a joint sealant when installing ArborClad Composite Cladding.

This can be used to seal the butt joints of cladding boards - for example in internal angles, or when cladding is installed on a large wall, for a vertical in-line row of butt joints.

Arbordeck recommend the use the following product for this application:

**Walther Strong: BEKO Pro4Premium** Silicone