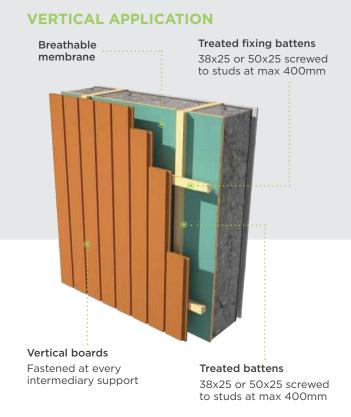

# HORIZONTAL APPLICATION Breathable membrane Horizontal boards

**Treated battens** 

38x25 or 50x25 screwed

to studs at max 400mm

Fastened at every

intermediary support

FOR PROJECT ENQUIRIES
PLEASE CONTACT THE TEAM
AT ARBOR FOREST PRODUCTS