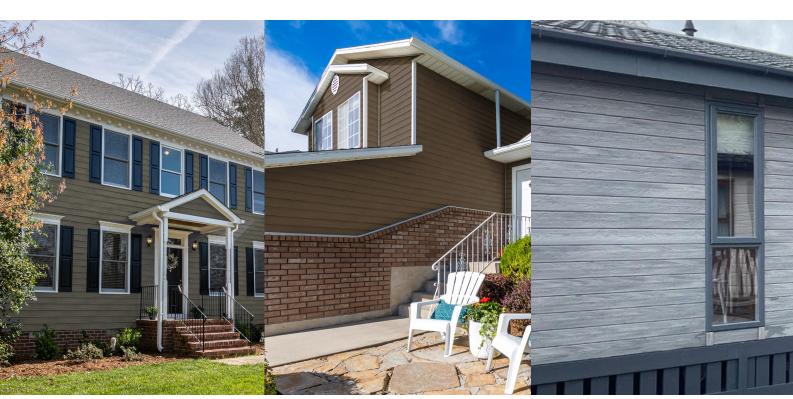

## **COMPOSITE CLADDING FOR EXTERIOR APPLICATIONS**

ArborClad combines the warmth of wood with the low-maintenance and long-lasting benefits of composite. Available in four colours with an attractive wood-grain surface finish.

- Never needs to be sealed, stained or painted
- · Splinter free and crack resistant
- · Weather-resistant
- Outperforms wood alternatives on fade resistance
- No issues with warping
- No need to maintain or replace
- 15 year residential warranty