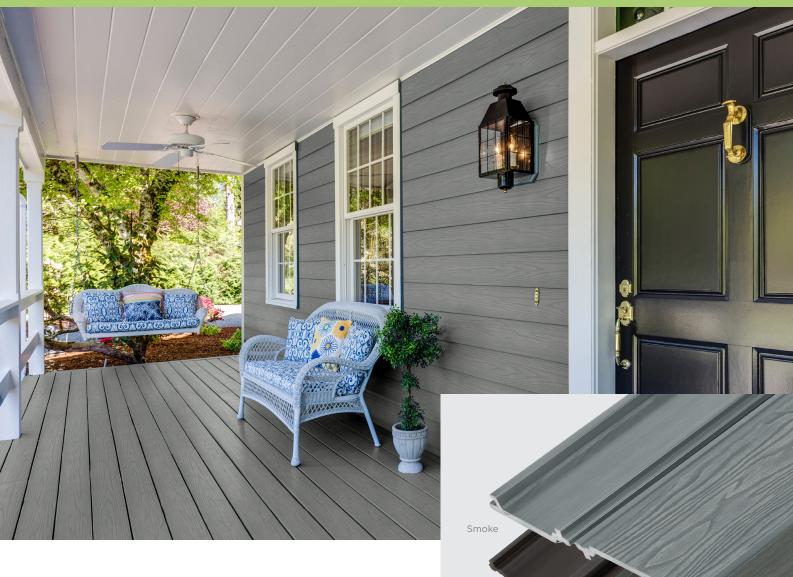

## **COMPOSITE CLADDING FOR EXTERIOR APPLICATIONS**

ArborClad combines the warmth of wood with the low-maintenance and long-lasting benefits of composite. Available in four colours with an attractive wood-grain surface finish.

- Never needs to be sealed, stained or painted
- · Splinter free and crack resistant
- · Weather-resistant
- Outperforms wood alternatives on fade resistance
- No issues with warping
- No need to maintain or replace
- 15 year residential warranty