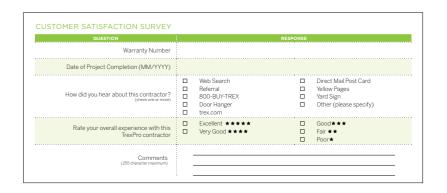

#### A SATISFIED CUSTOMER IS A REFERRING CUSTOMER

- » Register your customers' warranties on their behalf.
- » Trex will send a welcome kit containing warranty information, as well as a link to our Owner Resources and Customer Satisfaction Survey.
- » Trex posts survey results to your profile to help differentiate your business.

### I've been registering my Trex warranties for my customers all along. What will change?

By registering on **my.trex.com**, you'll trigger a personalized welcome kit to be sent to your customer. This includes their warranty information, as well as a link to our Owner Resources and Customer Satisfaction Survey. The ratings and reviews from this survey will be collected and displayed on your profile page.

## Can the general public post ratings and comments about my company that will be posted on my uk.trex.com profile page?

No. The ratings and comments on your **uk.trex.com** profile page are generated solely by customers who complete our Customer Satisfaction Survey. The survey is only available through our welcome kit and requires a valid warranty number to access. The general public does not have access to this survey.

### Will all Customer Satisfaction Survey results be posted on my profile page, regardless of the rating?

Yes. The integrity of the rating and review system depends on transparency to the consumer. Reviews are visible on **uk.trex.com** for 18 months from project completion date.

### Will the Customer Satisfaction Survey be measuring satisfaction with my company, with the product, or both?

The Customer Satisfaction Survey questions relate solely to the customer's experience with their TrexPro installer.