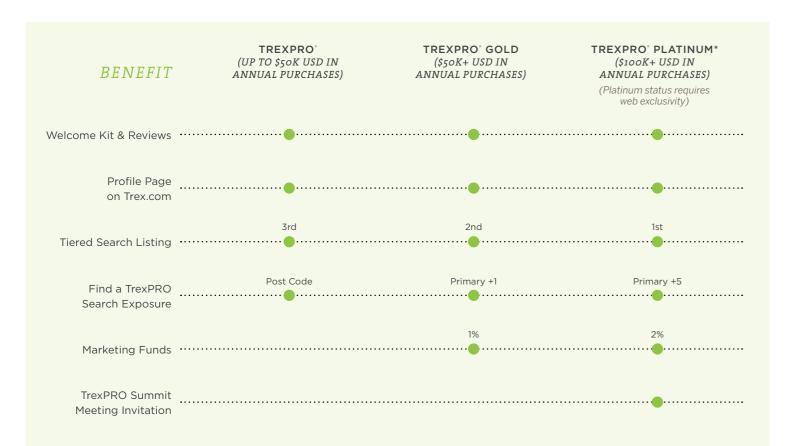

### Increase Your Benefits

THREE LEVELS
TO FIT EVERY
BUSINESS MODEL:

#### **MOVE UP**

» Meet or exceed the purchase thresholds to advance to TrexPro° Gold or TrexPro° Platinum.

#### As a TrexPro, do I get marketing funds?

Yes, at the TrexPro Gold and Platinum levels, marketing funds are awarded.

FIND US ON

Visit **uk.trex.com** or call **1-800-BUY-TREX** 

### What determines placement priority in the contractor search results page on trex.com?

First, your level: TrexPro, Gold or Platinum. Second, customers can sort each level by ratings or distance from you to their home.