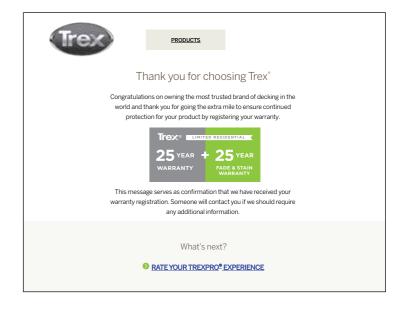

#### A SATISFIED CUSTOMER IS A REFERRING CUSTOMER

- » Register your customers' warranties on their behalf.
- » Trex will send a welcome kit containing warranty information, as well as a link to our Owner Resources and Customer Satisfaction Survey.
- » Trex posts survey results to your profile to help differentiate your business.

### Do I send warranty information to my customers, or does Trex send it to them directly?

Once you register your customers' warranties for them on **my.trex.com**, Trex sends a welcome kit, including all pertinent warranty information, on your behalf.

### I've been registering my Trex warranties for my customers all along. What will change?

By registering on **my.trex.com**, you'll trigger a personalized welcome kit to be sent to your customer. This includes their warranty information, as well as a link to our Owner Resources and Customer Satisfaction Survey. The ratings and reviews from this survey will be collected and displayed on your profile page.